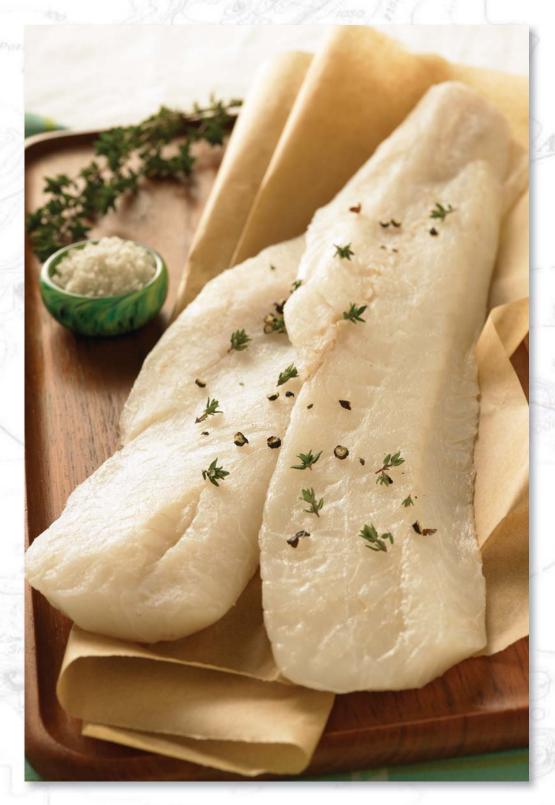

#### BUYER'S INFORMATION

Pacific cod, also referred to as Grey cod or True cod, are desirable for their mild flavor and tender yet firm meat texture. The cooked meat is white, lean and flaky with low fat content. The delicate flavor of pacific cod lends itself to a variety of sauces and seasonings. Utilized the world over in various product forms, make this one of the most universally used and versatile fish species.

#### H&G

Eastern: Call for availability and other carton size possibilities.

Size Package Tote 5-un lb. IQF 1,200 lb. 5-up lb. IQF 1,200 lb.

Fillets: Whole Fillet of cod, with the pin bone and skin removed.